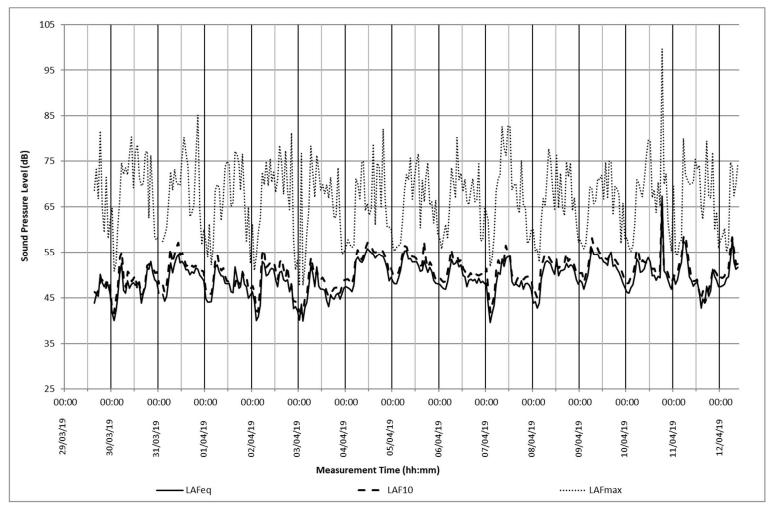

M54 to M6 Link Road Environmental Statement

Time history graphs of the monitored sound pressure levels at the long-term sites are provided in Figure A11.3.4, Figure A11.3.5, Figure A11.3.6 and Figure A11.3.7. No graph is provided for site M4 as short-term rather than long-term monitoring was undertaken at this location.

#### Figure A11.2.5: M2 - Park View, Hilton Lane