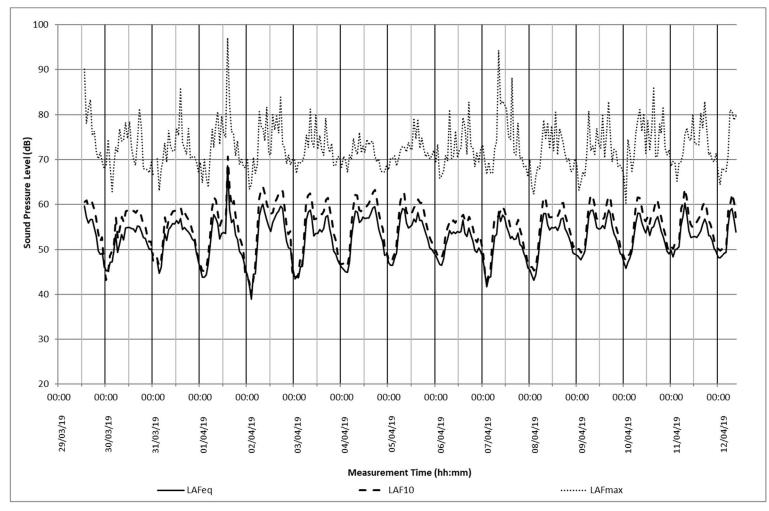

M54 to M6 Link Road Environmental Statement

Time history graphs of the monitored sound pressure levels at the long-term sites are provided in Figure A11.3.4, Figure A11.3.5, Figure A11.3.6 and Figure A11.3.7. No graph is provided for site M4 as short-term rather than long-term monitoring was undertaken at this location.

#### Figure A11.2.4: M1 - 43 Dark Lane