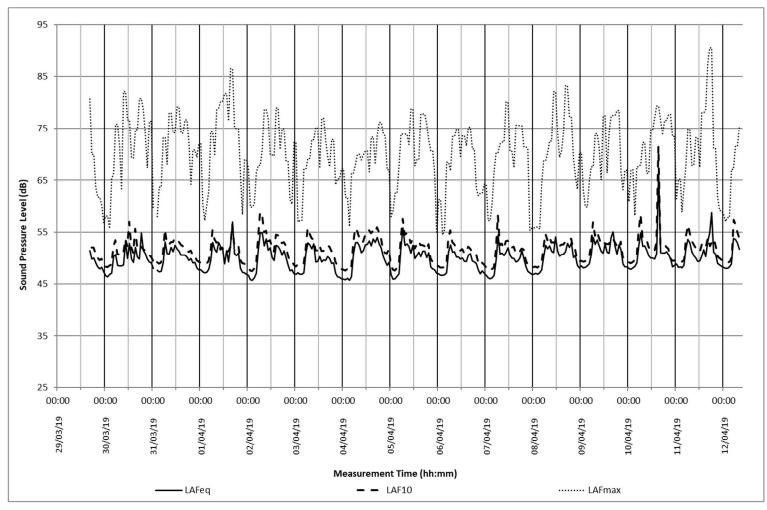

M54 to M6 Link Road Environmental Statement

Time history graphs of the monitored sound pressure levels at the long-term sites are provided in Figure A11.3.4, Figure A11.3.5, Figure A11.3.6 and Figure A11.3.7. No graph is provided for site M4 as short-term rather than long-term monitoring was undertaken at this location.

#### Figure A11.2.5: M2 - Park View, Hilton Lane