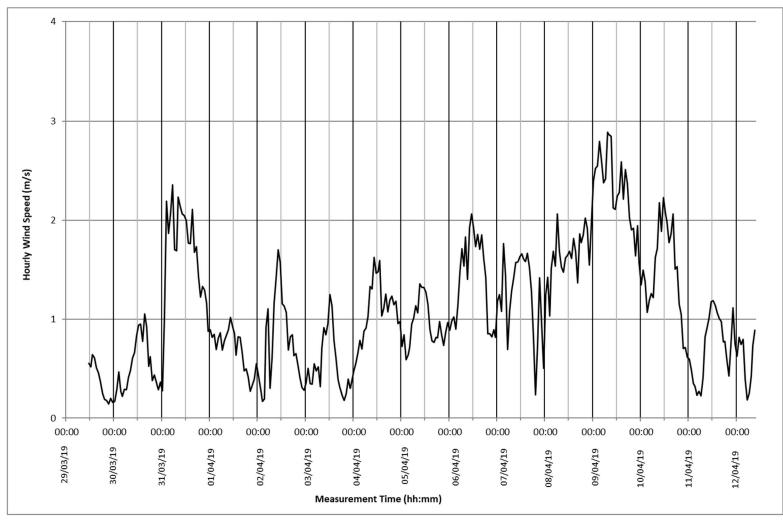

#### Table A11.2.2 Summary of weather data during monitoring

The weather data was recorded at monitoring location M2. See Figure A11.3.1 for average wind speeds, Figure A11.3.2 for wind direction and Figure A11.3.3 for rainfall.

Average daily wind speeds throughout the monitoring were fairly low. Figure A11.3.1 illustrates that hourly average wind speeds were below 3 m/s throughout the monitoring period. Figure A11.3.3 illustrates that rainfall occurred on Tuesday 2<sup>nd</sup> April 2019, Thursday 4<sup>th</sup> April 2019 and Monday 8<sup>th</sup> June 2019. However, this was not of an appreciable level and consideration of the measured noise levels does not indicate that these periods of rainfall resulted in unusually high noise levels.

#### Figure A11.2.1: Average wind speed (M2)