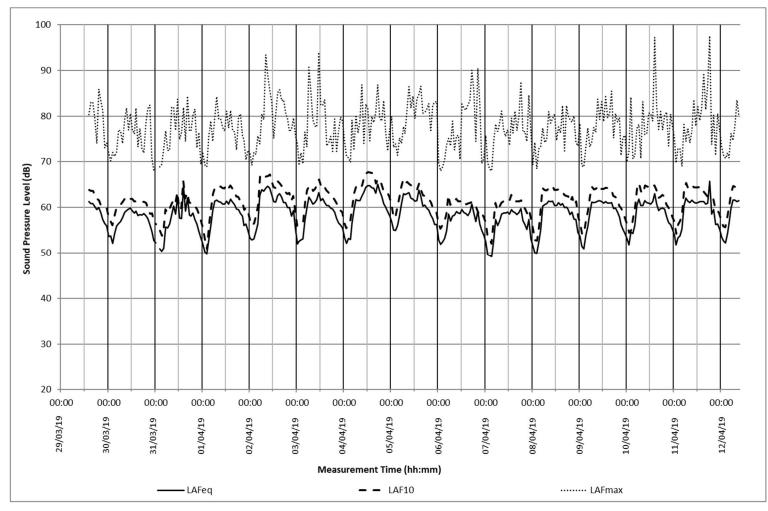

M54 to M6 Link Road Environmental Statement

Time history graphs of the monitored sound pressure levels at the long-term sites are provided in Figure A11.3.4, Figure A11.3.5, Figure A11.3.6 and Figure A11.3.7. No graph is provided for site M4 as short-term rather than long-term monitoring was undertaken at this location.

#### Figure A11.2.6: M3 - Brookfield Farm