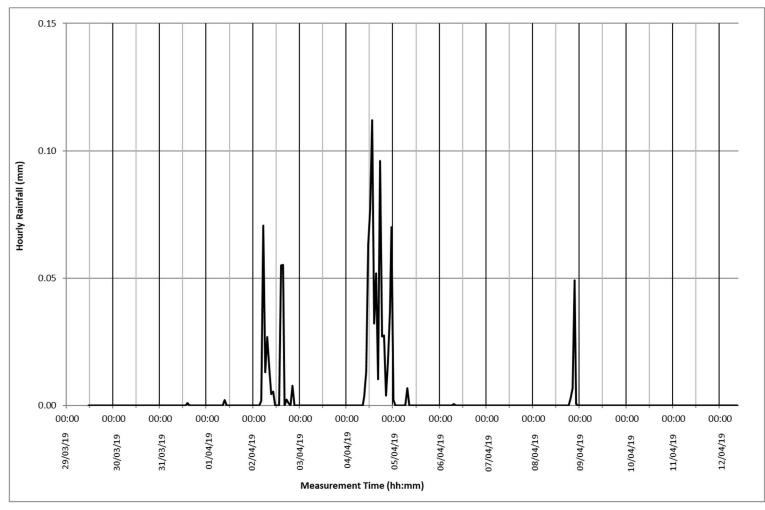

#### Table A11.2.2 Summary of weather data during monitoring

The weather data was recorded at monitoring location M2. See Figure A11.3.1 for average wind speeds, Figure A11.3.2 for wind direction and Figure A11.3.3 for rainfall.

Average daily wind speeds throughout the monitoring were fairly low. Figure A11.3.1 illustrates that hourly average wind speeds were below 3 m/s throughout the monitoring period. Figure A11.3.3 illustrates that rainfall occurred on Tuesday 2<sup>nd</sup> April 2019, Thursday 4<sup>th</sup> April 2019 and Monday 8<sup>th</sup> June 2019. However, this was not of an appreciable level and consideration of the measured noise levels does not indicate that these periods of rainfall resulted in unusually high noise levels.

#### Figure A11.2.3: Rainfall (M2)