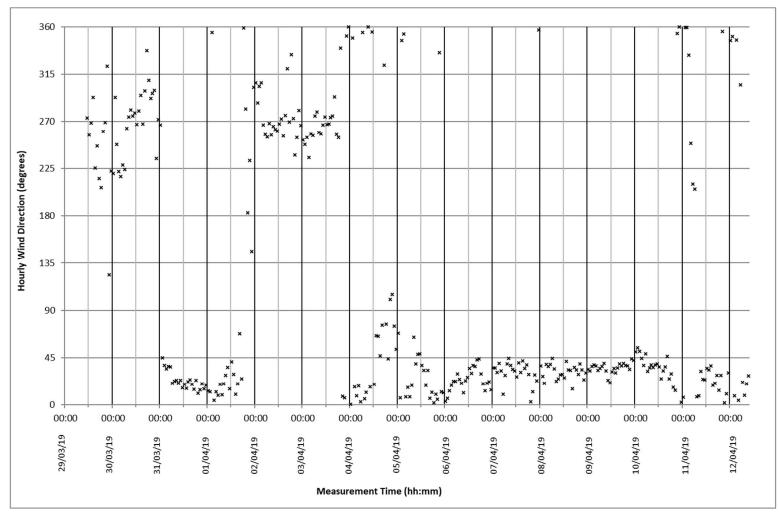

#### Table A11.2.2 Summary of weather data during monitoring

The weather data was recorded at monitoring location M2. See Figure A11.3.1 for average wind speeds, Figure A11.3.2 for wind direction and Figure A11.3.3 for rainfall.

#### Figure A11.2.2: Wind direction (M2)